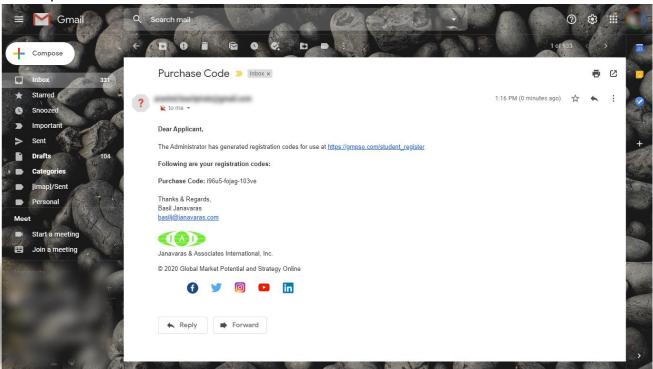

Fig 4

Janavaras & Assoc. International, Inc.

Fig 5

As soon as the payment is successful the Student will be redirected to the Student Registration page (Fig7) where the Student must enter all the required details. In addition, GMPSO will send a Purchase Code to the email address used for the PayPal transaction (Fig6). Copy the Paste the Purchase Code on the Student Registration form (Fig7). Important: Your email address MUST BE your username. Click "Register" to complete the process.