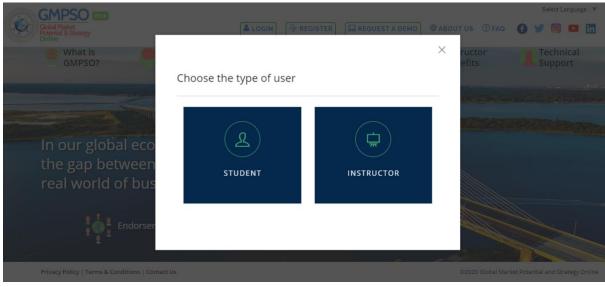

#### Step 1

Click "Register" button on the Home Page.

Privacy Policy | Terms & Conditions | Contact Us

©2020 Global Market Potential and Strategy Online

Fig 1

Click on Student Registration.

Fig 2

### Step 1

Click "Register" button on the Home Page.

Fig 10

Click on Student Registration.

Fig 11