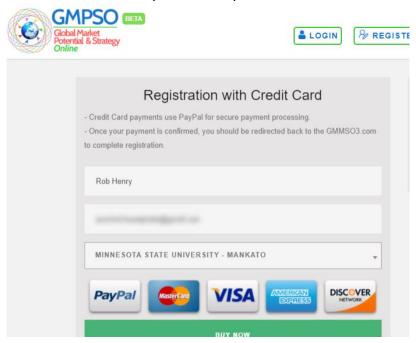

### Step 3

Choose "Register using Credit card" option and fill in the details. Once all the details are filled in, click "Buy Now". The Student will be redirected to the PayPal Gateway.

Fig 3

At the PayPal login page, enter the PayPal login credentials (or Create an Account to use the Gateway) and make the payment by clicking "Pay Now".