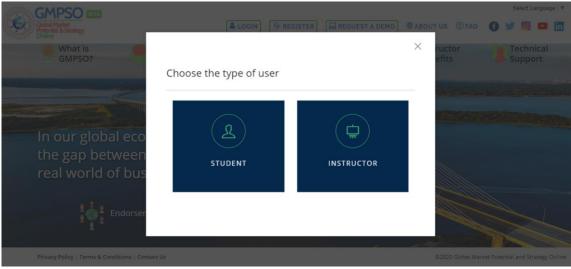

#### Step 1

Click "Register" button on the Home Page.

Privacy Policy | Terms & Conditions | Contact Us

©2020 Global Market Potential and Strategy Online

Fig 1

Click on Student Registration.

Fig 2

### Step 1

Click "Register" button on the Home Page.

Fig 10

Click on Student Registration.

Fig 11