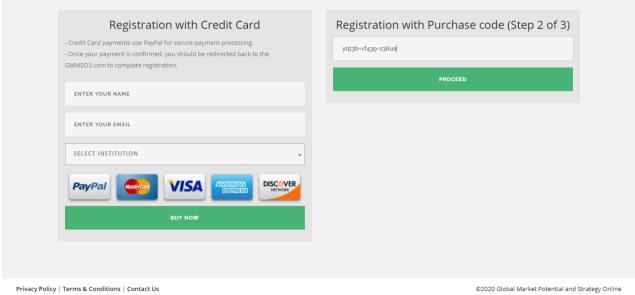

### Step 3

Choose "Register using Credit card" option and fill in the details. Once all the details are filled in, click "Buy Now". The Student will be redirected to the PayPal Gateway.

Fig 3

At the PayPal login page, enter the PayPal login credentials (or Create an Account to use the Gateway) and make the payment by clicking "Pay Now".

# Step 3

Copy and paste the valid Purchase code provided by the Instructor in the field as shown below and click "Proceed".

Fig 12

©2020 Global Market Potential and Strategy Online

Complete all fields including your Name, E-mail address, etc. The Purchase Code, Institution, Instructor, Course, and Section should self-populate. Create a password. Click "Register" to complete the registration. Important: Your email address MUST BE your username.