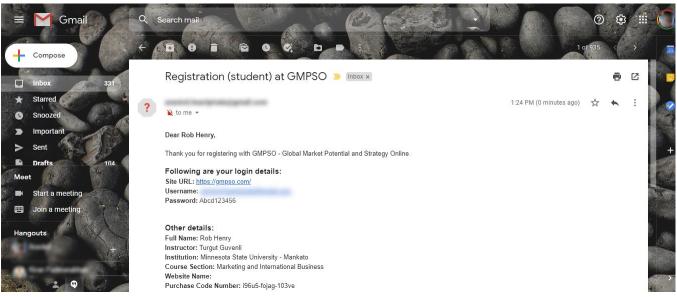

Fig 4

Janavaras & Assoc. International, Inc.

Fig 5

As soon as the payment is successful the Student will be redirected to the Student Registration page (Fig7) where the Student must enter all the required details. In addition, GMPSO will send a Purchase Code to the email address used for the PayPal transaction (Fig6). Copy the Paste the Purchase Code on the Student Registration form (Fig7). Important: Your email address MUST BE your username. Click "Register" to complete the process.

Fig 7

After successful registration, the Student will see a confirmation message. Click on the "Go Back Home" box to return to the Home Page to log in.

Fig 8

Login credentials will be emailed to the GMPSO registered email address. The Student may want to save this email for future reference.

Fig 13

After successful registration, the Student will see a confirmation message. Click on the "Go Back Home" box to return to the Home Page to log in.

Fig 14

Login credentials will be sent to the registered GMPSO e-mail address for confirmation. The user may want to save this email for future reference.