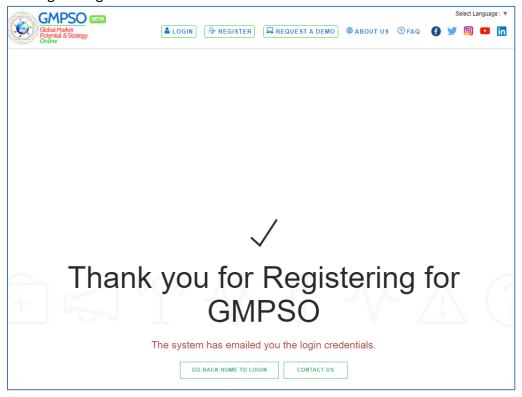

Fig 7

After successful registration, the Student will see a confirmation message. Click on the "Go Back Home" box to return to the Home Page to log in.

Fig 8

Login credentials will be emailed to the GMPSO registered email address. The Student may want to save this email for future reference.

Fig 13

After successful registration, the Student will see a confirmation message. Click on the "Go Back Home" box to return to the Home Page to log in.

Fig 14

Login credentials will be sent to the registered GMPSO e-mail address for confirmation. The user may want to save this email for future reference.