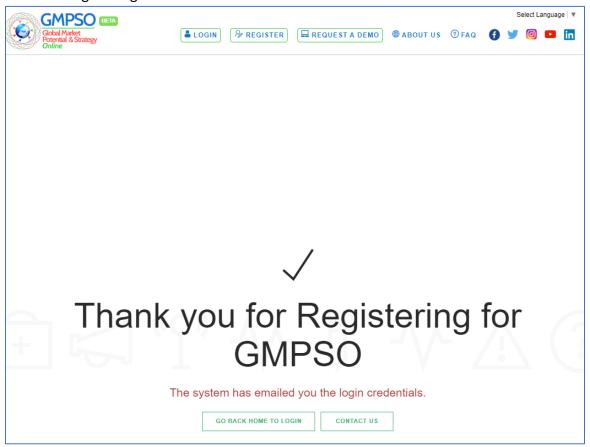

Fig 7

After successful registration, the Student will see a confirmation message. Click on the "Go Back Home" box to return to the Home Page to log in.

Fig 8

Login credentials will be emailed to the GMPSO registered email address. The Student may want to save this email for future reference.

Fig 13

After successful registration, the Student will see a confirmation message. Click on the "Go Back Home" box to return to the Home Page to log in.

Fig 14

Login credentials will be sent to the registered GMPSO e-mail address for confirmation. The user may want to save this email for future reference.