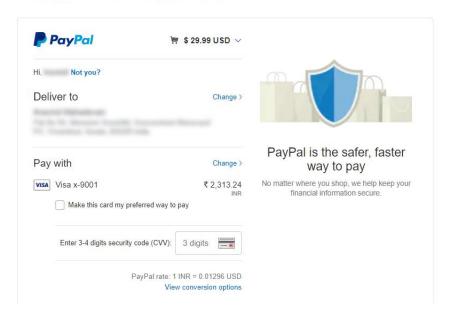

### Step 3

Choose "Register using Credit card" option and fill in the details. Once all the details are filled in, click "Buy Now". The Student will be redirected to the PayPal Gateway.

Fig 3

At the PayPal login page, enter the PayPal login credentials (or Create an Account to use the Gateway) and make the payment by clicking "Pay Now".

Janavaras & Assoc. International, Inc.

| PayPal ₩ \$ 29.99 USD ∨                                 | -                                                                                                           |
|---------------------------------------------------------|-------------------------------------------------------------------------------------------------------------|
| Log in to PayPal                                        | PayPal                                                                                                      |
| Email address                                           | PayPul                                                                                                      |
| Password                                                | Safer. Faster. Easier.                                                                                      |
| Log In                                                  | Welcome to the new PayPal checkout. It's everything checkout should be – faster, safer and more convenient. |
| Having trouble logging in?                              |                                                                                                             |
| or ————                                                 |                                                                                                             |
| Create an Account                                       |                                                                                                             |
| el and return to Janavaras & Assoc. International, Inc. | Terms Privacy © 1999-20                                                                                     |