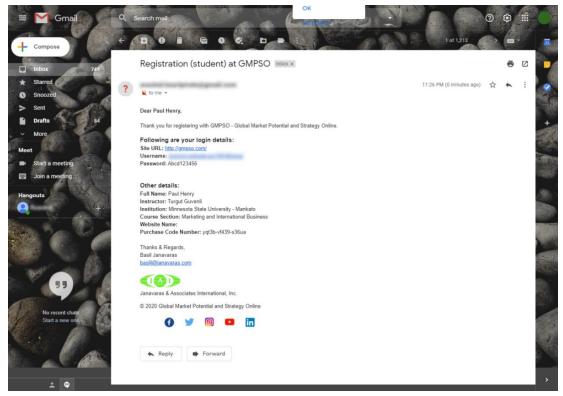

Fig 7

After successful registration, the Student will see a confirmation message. Click on the "Go Back Home" box to return to the Home Page to log in.

Fig 8

Login credentials will be emailed to the GMPSO registered email address. The Student may want to save this email for future reference.

Fig 13

After successful registration, the Student will see a confirmation message. Click on the "Go Back Home" box to return to the Home Page to log in.

Fig 14

Login credentials will be sent to the registered GMPSO e-mail address for confirmation. The user may want to save this email for future reference.